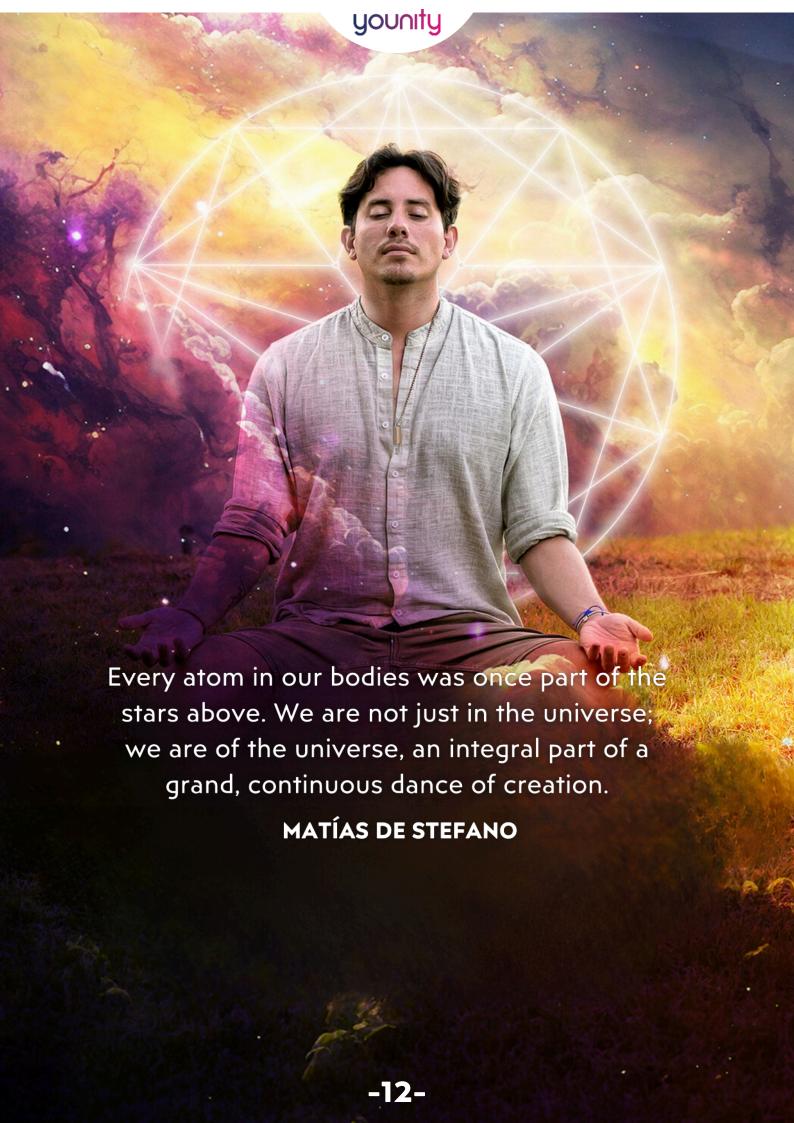

#### **ARIES (MARCH-APRIL):**

A time of initiation, courage, and beginnings. The energy of Aries invites you to take bold steps and embrace new opportunities. It's a portal for tapping into your inner strength and leadership, encouraging you to move forward fearlessly, even if the path is uncertain.

#### **ARIES**

THE INITIATOR:
ACTION, COURAGE,
BEGINNINGS.