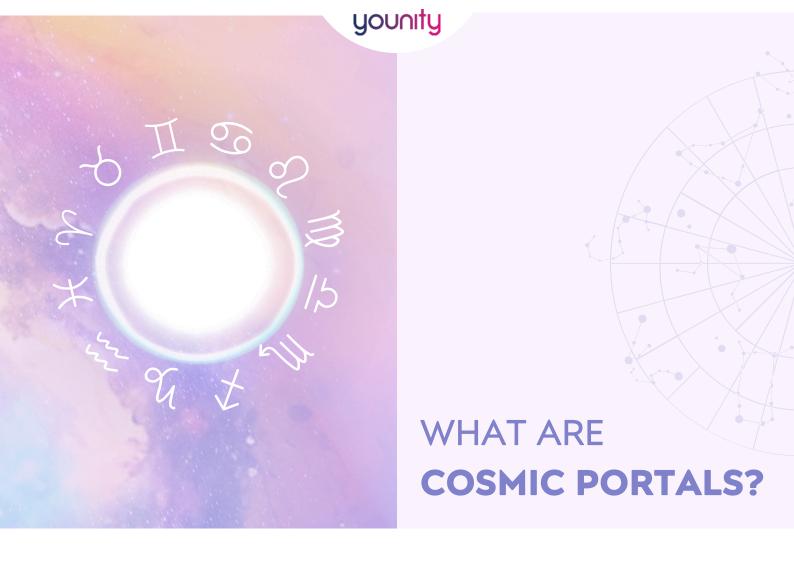

ll:

- Discover the 12 portals, powerful cosmic energies that guide your personal and spiritual evolution.
- Learn how these portals reflect the cycles of the universe and the matrix of patterns within you.
- Gain a deeper understanding of the connection between your inner world (microcosm) and the universe (macrocosm).
- Take the first step toward uncovering your cosmic path with a practical guide to your Sun, Moon, and Ascendant.

# △ as above

This knowledge is rooted in Matías' profound understanding of the interplay between the stars and our being. Whether you're looking to understand yourself better, navigate challenges, or embrace your highest potential, this guide will introduce you to the powerful framework that has shaped his teachings and inspired countless others.

so below





Cosmic portals are gateways to understanding the flow of energy that moves through life, shaping who you are and how you interact with the world. These portals offer profound insight into the patterns influencing your thoughts, emotions, and actions.

When used as tools, they can help you align with your true self and live with clarity, purpose, and empowerment.



Each year, there are 12 portals available to you, each corresponding to a zodiac sign. As the Sun transitions through the zodiac, the energy of each portal opens, bringing new opportunities for growth, reflection, and transformation.

Each month a Cosmic Portal opens, giving you the opportunity to work on your inner cosmos. They give you direction and enhance your spiritual journey.

## Here are a few examples of what that mig